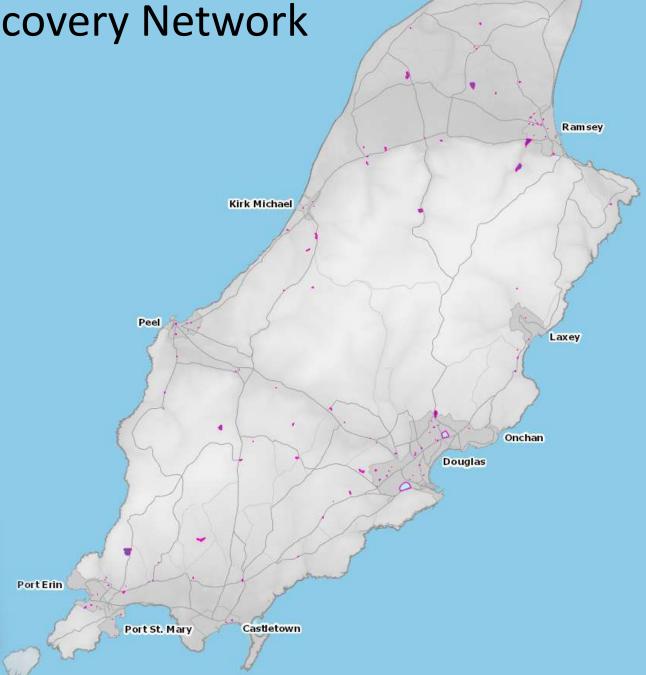

# MWT Onchan Community Wetlands

Milntown Gardening Club

Nature Recovery Network