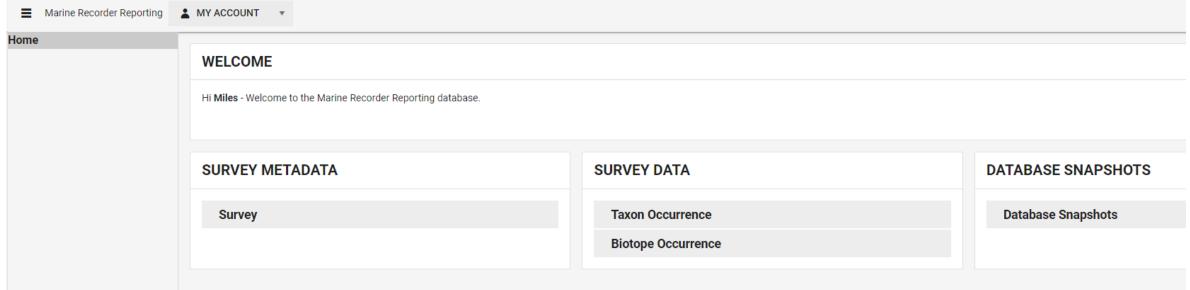

| owiec s                  | res or apocles, a Anythernol patches. 15.  Shout - coll once (one much me, Some hum | tup of da                  | ourses?    |

# Marine Recorder Online



# Data management: back end

# A proper spatial database

Internal interactive map



# Data reporting: front end



#### **DATABASE SNAPSHOTS**



# Data snapshot



#### **DATA QUERIES**

| BUILD SEARCH QUERY MAP OF AL    | BUILD SEARCH QUERY MAP OF ALL SURVEYS                         |        |             |  |
|---------------------------------|---------------------------------------------------------------|--------|-------------|--|
| Query Name                      | Description                                                   | Edit S | earch Query |  |
| JY_surveyevents                 | list of surveyevents in JY22                                  | ED     | IT          |  |
| Alderney22_samplingpersonnel_ID | a list of all SamplingPersonnelIDs for dives in Alderney 2022 | ED     | IT          |  |
| repID                           | gets all the replicate IDs