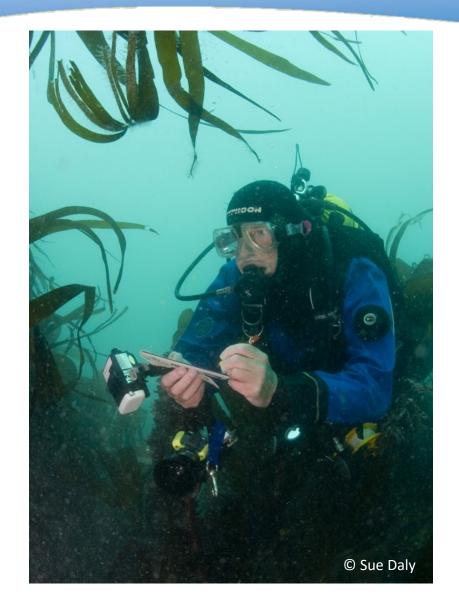

# Inter-Island Environment Meeting





# years of Seasearch

Charlotte Bolton Angus Jackson

Mr & Mrs Moerman

Thursday 28<sup>th</sup> Sept 2023





Supported by







## The very early years (1970s-1990s)





### The HLF / Chris Wood years (2003 - 2016)





Creation of "National Coordinator" post employed by the Marine Conservation Society

Steering group – SNCBs, diving organisations etc.

Formal partnerships with Wildlife Trusts for regional delivery

Network of regional coordinators throughout the British Isles

Training programme developed (Seasearch Observer / Surveyor)

#### 2016 – a new National Coordinator







### Volunteers – our lifeblood



### **Snorkels ahoy!**



### **Changing distributions?**



Comber, Serranus cabrilla

Norway bullhead, Micrenophrys lilljeborgii



#### First records...





#### A mountain of data...

# 835,332 records

#### Data access

- **■** View records
- **▲** Download usage stats
- Alert me about new records
- Alert me about annotations



99% records have verified identifications





# Recent