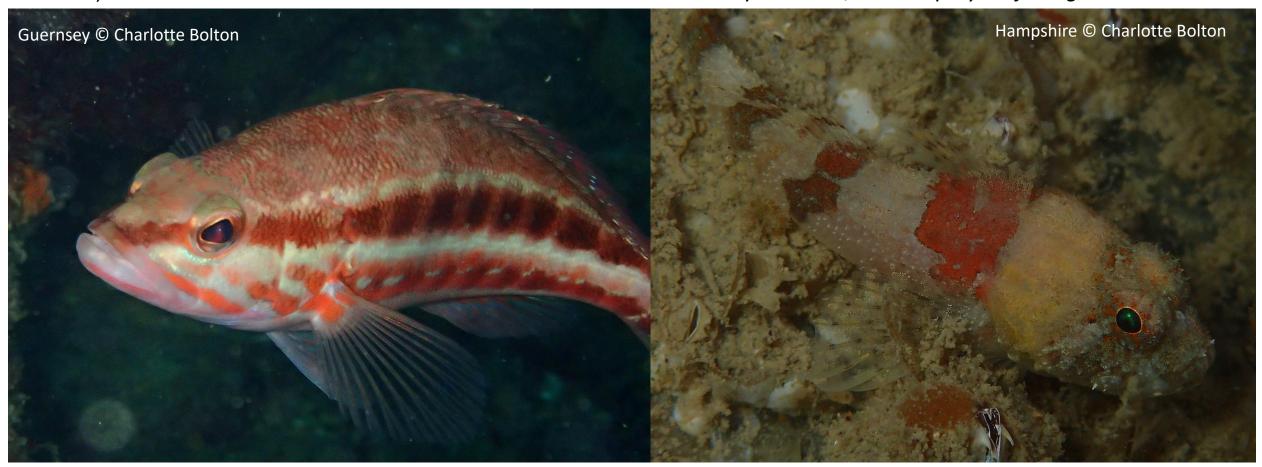

### **Changing distributions?**

Comber, Serranus cabrilla

Norway bullhead, Micrenophrys lilljeborgii