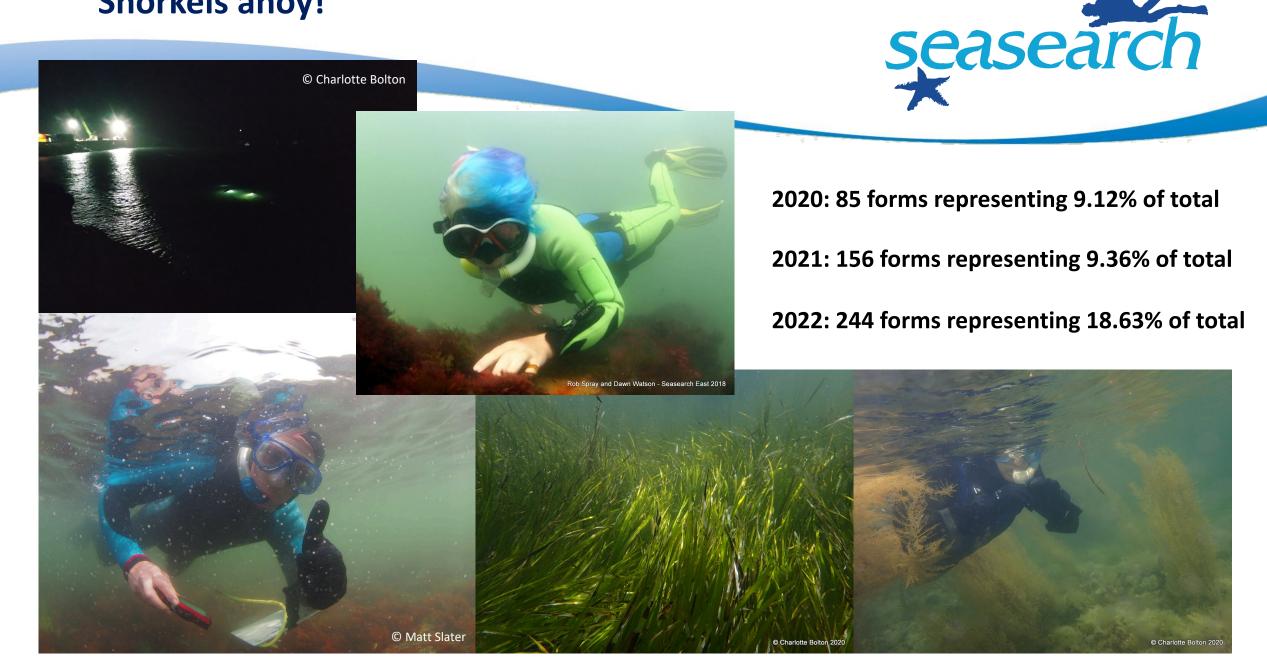

# Inter-Island Environment Meeting





# years of Seasearch

Charlotte Bolton Angus Jackson

Mr & Mrs Moerman

Thursday 28<sup>th</sup> Sept 2023





Supported by







## The very early years (1970s-1990s)





### The HLF / Chris Wood years (2003 - 2016)





Creation of "National Coordinator" post employed by the Marine Conservation Society

Steering group – SNCBs, diving organisations etc.

Formal partnerships with Wildlife Trusts for regional delivery

Network of regional coordinators throughout the British Isles

Training programme developed (Seasearch Observer / Surveyor)

#### 2016 – a new National Coordinator







### Volunteers – our lifeblood



### **Snorkels ahoy!**



### **Changing distributions?**



Comber, Serranus cabrilla

Norway bullhead, Micrenophrys lilljeborgii



#### First records...





#### A mountain of data...

# 835,332 records

#### Data access

- **■** View records
- **▲** Download usage stats
- Alert me about new records
- Alert me about annotations



99% records have verified identifications





# Recent developments

#### Website

shiny apps

training dashboard (coming soon)

#### Marine Recorder Online

data management (back end)

data reporting (front end)

data flow

State of Nature related studies





# Plan your survey



https://www.seasearch.org.uk/data

- Bright red squares are 'important' targets for additional surveys: They currently have records from only one year.
- Dark blue squares have already been surveyed in