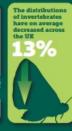

#### The UK's biodiversity is in trouble

More species have seen their populations decrease than increase

38% have decreased

34% little change

27% have increased

The abundance of 753 terrestrial and freshwater species has on average fallen by

19%

16% of species are threatened with extinction from Great Britain. 151 of 10,008 assessed have already become extinct.