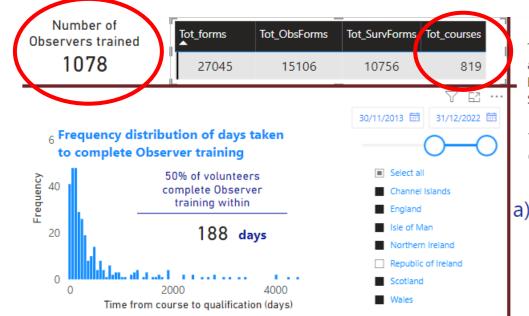

# Volunteers Dashboard

#### **Obs Qualification Incomplete**

Volunteers who have (probably) done an Obs course and have submitted some forms (possibly a mix of Obs & Surv) but have not been signed off as a qualified Observer.

The **dark blue** date slicer alters the range of dates over which the list is built.

|                  | _        |              |               |          |               |                        |                         |   |
|------------------|----------|--------------|---------------|----------|---------------|------------------------|-------------------------|---|
| 603<br>volunteer | im<br>'S | ObsFor<br>ns | SurvFor<br>ms | TotForms | Earliest Form | Most Recent<br>ObsForm | Most Recent<br>SurvForm | • |
| 9999/30          |          | 3            | 95            | 98       | 02/08/2016    | 25/03/2022             | 27/11/2022              |   |
| 9999/31          |          | 60           | 0             | 60       | 10/05/2017    | 30/09/2022             |                         |   |
| 9999/33          |          | 10           | 45            | 55       | 03/11/2019    | 19/09/2020             | 31/12/2022              |   |
| 1514/02          |          | 0            | 30            | 30       | 11/06/2015    |                        | 12/05/2019              |   |
| 0912/03          |          | 0            | 15            | 15       | 04/08/2018    |                        | 20/06/2021              |   |