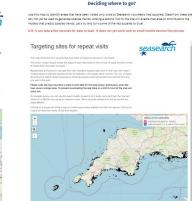

# Plan your survey

https://www.seasearch.org.uk/data

- Bright red squares are 'important' targets for additional surveys: They currently have records from only one year.
- Dark blue squares have already been surveyed in 2 or more years.