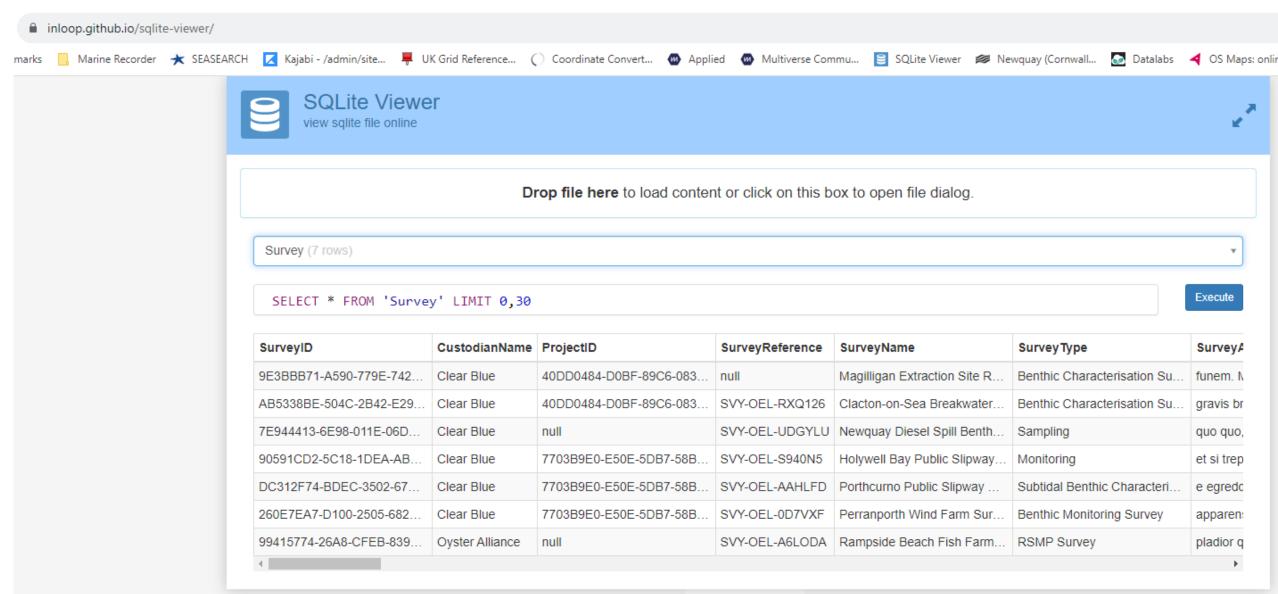

# 835,332 records

#### Data access

- **■** View records
- **▲** Download usage stats
- Alert me about new records
- Alert me about annotations

99% records have verified identifications