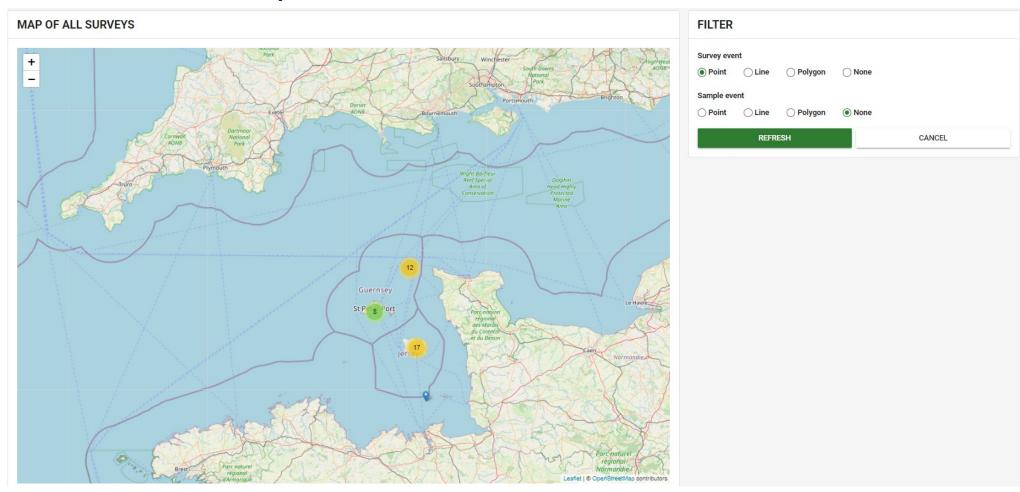

# Spatial queries too!

| BUILD-SEARCH-QUERY¶          |                                                                                                            |           |                             |                                              |
|------------------------------|------------------------------------------------------------------------------------------------------------|-----------|-----------------------------|----------------------------------------------|
| QUERY-MANAGEMENT¶            |                                                                                                            | 1         | SAVE-OU                     | FDVE                                         |
| Name¶                        |                                                                                                            |           | SAVE-AS-NEV                 |                                              |
| ¶                            |                                                                                                            |           | CANCI                       | EL¶                                          |
| Description¶                 |                                                                                                            | - II -    |                             |                                              |
| 9                            | For-sharing-with-<br>other-custodian-<br>members¶                                                          |           | oy-from-exis                | ting-query¶                                  |
| Share-level¶                 |                                                                                                            |           |                             |                                              |
| Select-(Tenancy-/-Personal)¶ |                                                                                                            |           | tenanc                      | ither-shared-<br>y-queries-or-<br>templates¶ |
| Root·Table¶                  |                                                                                                            |           |                             |                                              |
| Select¶                      |                                                                                                            |           |                             |                                              |
|                              |                                                                                                            |           |                             |                                              |
| Columns¶                     |                                                                                                            |           |                             |                                              |
| Select¶                      |                                                                                                            |           |                             |                                              |
| FILTER·BY·ATTRIBUTES¶        | GEO                                                                                                        | SPATIAL·F | ILTER                       |                                              |
| distr                        | eto have: Map shows<br>pre-cached rough-<br>ibution of all points to-<br>sa "blind" geographic<br>search.¶ | Surgeand  | Select by-<br>bounding box¶ | +¶<br>-¶                                     |
|                              |                                                                                                            |           | Filter-b                    | Estigions  DY¶  SurveyEvent (Multi)¶         |