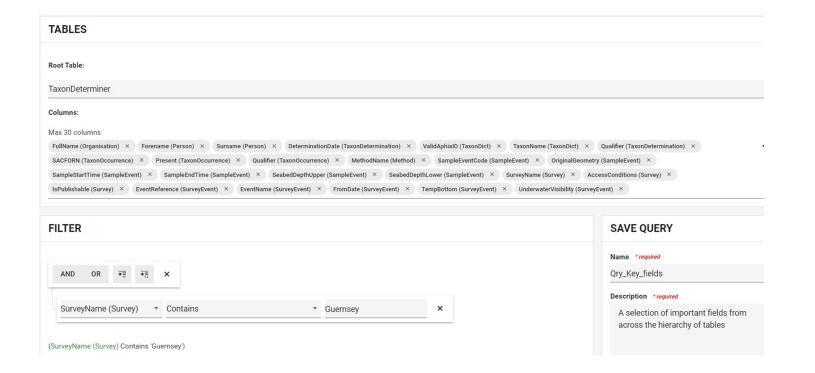

# Data snapshot



#### **DATA QUERIES**

| BUILD SEARCH QUERY MAP OF AL    | BUILD SEARCH QUERY MAP OF ALL SURVEYS                         |        |             |  |
|---------------------------------|---------------------------------------------------------------|--------|-------------|--|
| Query Name                      | Description                                                   | Edit S | earch Query |  |
| JY_surveyevents                 | list of surveyevents in JY22                                  | ED     | IT          |  |
| Alderney22_samplingpersonnel_ID | a list of all SamplingPersonnelIDs for dives in Alderney 2022 | ED     | IT          |  |
| repID                           | gets all the replicate IDs                                    | ED     | IT          |  |



# Data queries

# Spatial queries too!

| BUILD-SEARCH-QUERY¶          |                                                                                                            |           |                             |                                              |
|------------------------------|------------------------------------------------------------------------------------------------------------|-----------|-----------------------------|----------------------------------------------|
| QUERY-MANAGEMENT¶            |                                                                                                            | 1         | SAVE-OU                     | FDVE                                         |
| Name¶                        |