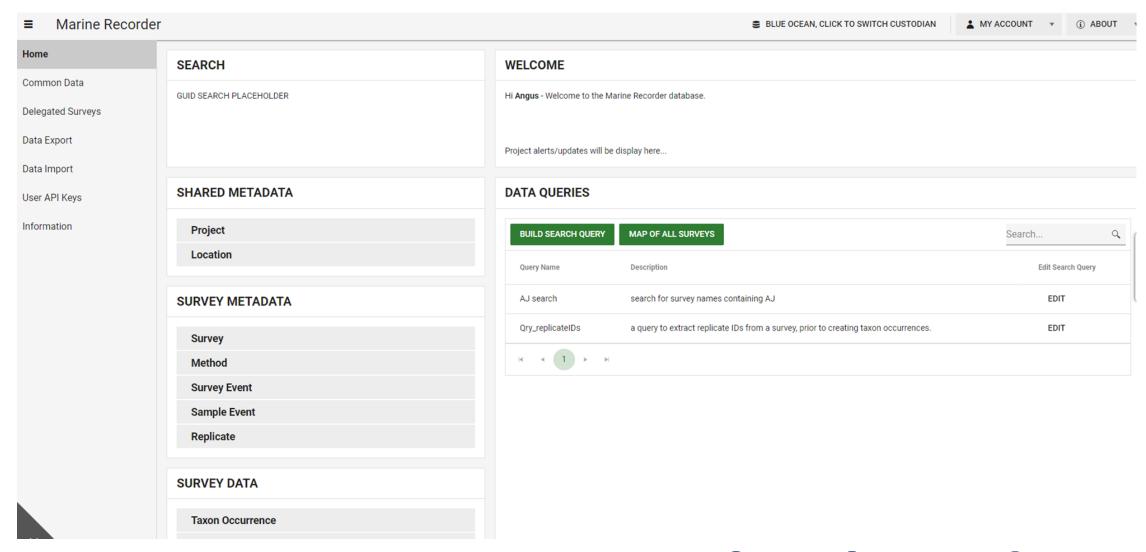

| owiec s                  | res or apocles, a Anythernol patches. 15.  Shout - coll once (one much me, Some hum | tup of da                  | ourses?    |

# Marine Recorder Online



# Data management: back end

# A proper spatial database

Internal interactive map



# Data reporting: front end



#### **DATABASE SNAPSHOTS**



# Data snapshot



#### **DATA QUERIES**

| BUILD SEARCH QUERY MAP OF AL    | BUILD SEARCH QUERY MAP OF ALL SURVEYS                         |        |             |  |
|---------------------------------|---------------------------------------------------------------|--------|-------------|--|
| Query Name                      | Description                                                   | Edit S | earch Query |  |
| JY_surveyevents                 | list of surveyevents in JY22                                  | ED     | IT          |  |
| Alderney22_samplingpersonnel_ID | a list of all SamplingPersonnelIDs for dives in Alderney 2022 | ED