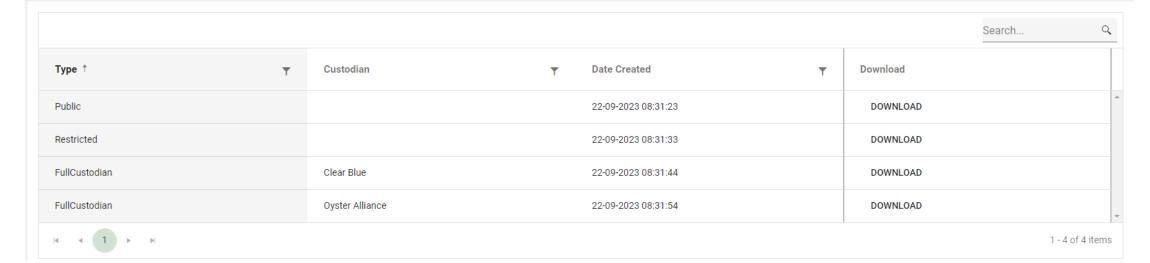

| owiec s                  | res or apocles, a Anythernol patches. 15.  Shout - coll once (one much me, Some hum | tup of da                  | ourses?    |

# Marine Recorder Online



# Data management: back end

# A proper spatial database

Internal interactive map



# Data reporting: front end



#### **DATABASE SNAPSHOTS**



# Data snapshot



#### **DATA QUERIES**

| BUILD SEARCH QUERY MAP OF AL    | BUILD SEARCH QUERY MAP OF ALL SURVEYS                         |        |             |  |
|---------------------------------|---------------------------------------------------------------|--------|-------------|--|
| Query Name                      | Description                                                   | Edit S | earch Query |  |
| JY_surveyevents                 | list of surveyevents in JY22                                  | ED     | IT          |  |
| Alderney22_samplingpersonnel_ID | a list of all SamplingPersonnelIDs for dives in Alderney 2022 | ED     | IT          |  |
| repID                           | gets all the replicate IDs                                    | ED     | IT          |  |