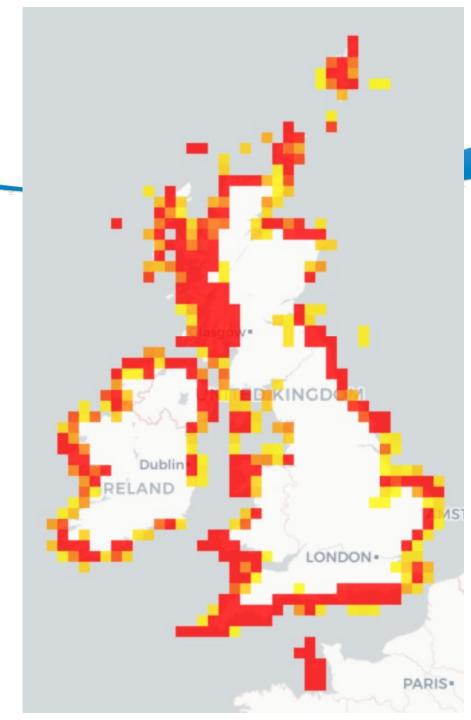

# Plan your survey

https://www.seasearch.org.uk/data

- Bright red squares are 'important' targets for additional surveys: They currently have records from only one year.
- Dark blue squares have already been surveyed in 2 or more years.