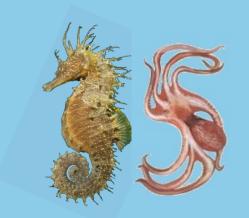

### **Changing distributions?**

Comber, Serranus cabrilla

Norway bullhead, Micrenophrys lilljeborgii