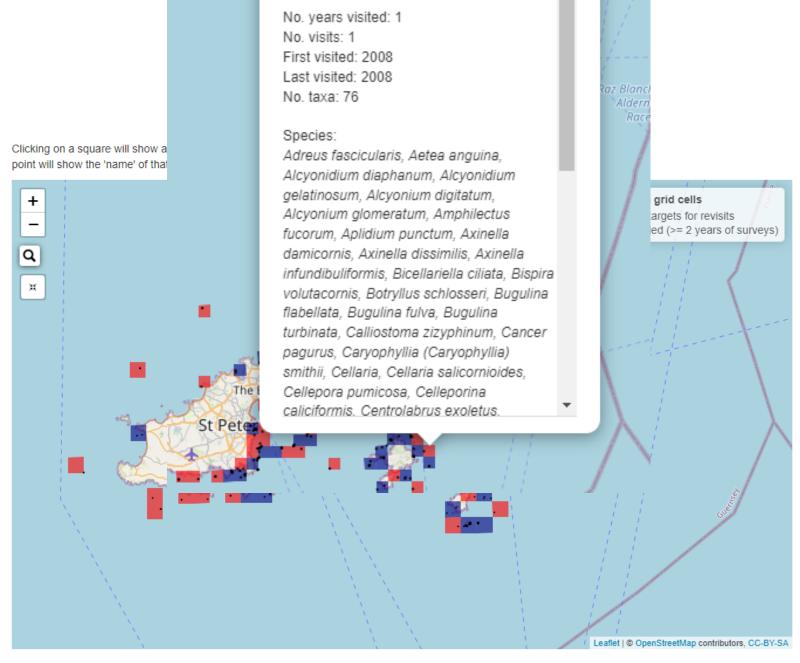

# Plan your survey

https://www.seasearch.org.uk/data

- Bright red squares are 'important' targets for additional surveys: They currently have records from only one year.
- Dark blue squares have already been surveyed in 2 or more years.