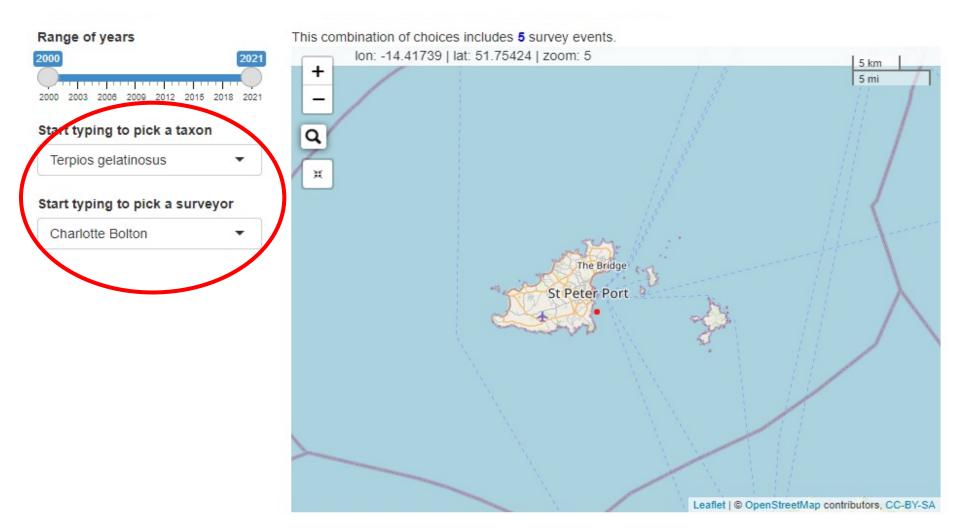

erranus cabrilla

Norway bullhead, Micrenophrys lilljeborgii



#### First records...





#### A mountain of data...

# 835,332 records

#### Data access

- **■** View records
- **▲** Download usage stats
- Alert me about new records
- Alert me about annotations



99% records have verified identifications





# Recent developments

#### Website

shiny apps

training dashboard (coming soon)

#### Marine Recorder Online

data management (back end)

data reporting (front end)

data flow

State of Nature related studies





# Plan your survey



https://www.seasearch.org.uk/data

- Bright red squares are 'important' targets for additional surveys: They currently have records from only one year.
- Dark blue squares have already been surveyed in 2 or more years.

# Interrogate your records



https://www.seasearch.org.uk/data

# Volunteers Dashboard



#### **Obs Qualification Incomplete**

Volunteers who have (probably) done an Obs course and have submitted some forms (possibly a mix of Obs & Surv) but have not been signed off as a qualified Observer.

The **dark blue** date slicer alters the range of dates over which the list is built.

|                  | _        |              |               |          |               |                        |                         |   |
|------------------|----------|--------------|---------------|----------|---------------|------------------------|-------------------------|---|
| 603<br>volunteer | im<br>'S | ObsFor<br>ns | SurvFor<br>ms | TotForms | Earliest Form | Most Recent<br>ObsForm | Most Recent<br>SurvForm | • |
| 9999/30