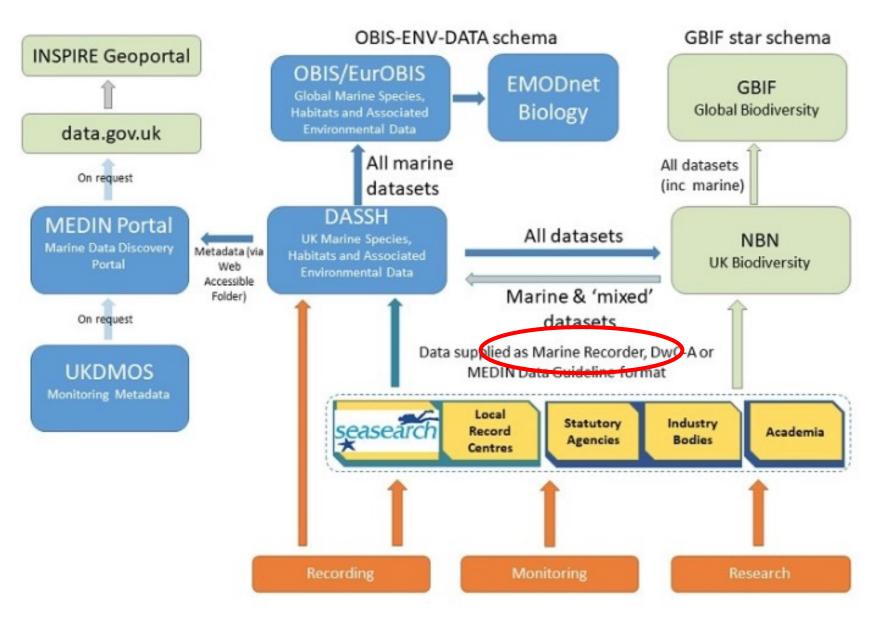

# What happens to the data?

| Validated by                                    | rformation II you kno<br>Date            | wit.<br>Entered by                                                                                                                                                                                                                                                                                                                                                                                                                                                                                                                                                                                                                                                                                                                                                                                                                                                                                                                                                                                                                                                                                                                                                                                                                                                                                                                                                                                                                                                                                                                                                                                                                                                                                                                                                                                                                                                                                                                                                                                                                                                                                                             |                          | Date MR Fo                                                                          | elerence                   |            |
|-------------------------------------------------|------------------------------------------|--------------------------------------------------------------------------------------------------------------------------------------------------------------------------------------------------------------------------------------------------------------------------------------------------------------------------------------------------------------------------------------------------------------------------------------------------------------------------------------------------------------------------------------------------------------------------------------------------------------------------------------------------------------------------------------------------------------------------------------------------------------------------------------------------------------------------------------------------------------------------------------------------------------------------------------------------------------------------------------------------------------------------------------------------------------------------------------------------------------------------------------------------------------------------------------------------------------------------------------------------------------------------------------------------------------------------------------------------------------------------------------------------------------------------------------------------------------------------------------------------------------------------------------------------------------------------------------------------------------------------------------------------------------------------------------------------------------------------------------------------------------------------------------------------------------------------------------------------------------------------------------------------------------------------------------------------------------------------------------------------------------------------------------------------------------------------------------------------------------------------------|--------------------------|-------------------------------------------------------------------------------------|----------------------------|------------|
|                                                 | k - for Beesearch use                    |                                                                                                                                                                                                                                                                                                                                                                                                                                                                                                                                                                                                                                                                                                                                                                                                                                                                                                                                                                                                                                                                                                                                                                                                                                                                                                                                                                                                                                                                                                                                                                                                                                                                                                                                                                                                                                                                                                                                                                                                                                                                                                                                |                          |                                                                                     |                            |            |
| Your details                                    |                                          |                                                                                                                                                                                                                                                                                                                                                                                                                                                                                                                                                                                                                                                                                                                                                                                                                                                                                                                                                                                                                                                                                                                                                                                                                                                                                                                                                                                                                                                                                                                                                                                                                                                                                                                                                                                                                                                                                                                                                                                                                                                                                                                                | _                        | Tel No:                                                                             |                            | 6/h/wk     |
| Name Roby                                       | ulate.                                   |                                                                                                                                                                                                                                                                                                                                                                                                                                                                                                                                                                                                                                                                                                                                                                                                                                                                                                                                                                                                                                                                                                                                                                                                                                                                                                                                                                                                                                                                                                                                                                                                                                                                                                                                                                                                                                                                                                                                                                                                                                                                                                                                |                          | Emak                                                                                |                            | Glass      |
| Address                                         |                                          |                                                                                                                                                                                                                                                                                                                                                                                                                                                                                                                                                                                                                                                                                                                                                                                                                                                                                                                                                                                                                                                                                                                                                                                                                                                                                                                                                                                                                                                                                                                                                                                                                                                                                                                                                                                                                                                                                                                                                                                                                                                                                                                                |                          |                                                                                     | fac. 1                     | 10         |
| 7                                               |                                          |                                                                                                                                                                                                                                                                                                                                                                                                                                                                                                                                                                                                                                                                                                                                                                                                                                                                                                                                                                                                                                                                                                                                                                                                                                                                                                                                                                                                                                                                                                                                                                                                                                                                                                                                                                                                                                                                                                                                                                                                                                                                                                                                |                          | Buddy's Name #(2                                                                    |                            |            |
|                                                 |                                          |                                                                                                                                                                                                                                                                                                                                                                                                                                                                                                                                                                                                                                                                                                                                                                                                                                                                                                                                                                                                                                                                                                                                                                                                                                                                                                                                                                                                                                                                                                                                                                                                                                                                                                                                                                                                                                                                                                                                                                                                                                                                                                                                |                          | Name of group or si                                                                 |                            |            |
| Postcode                                        |                                          |                                                                                                                                                                                                                                                                                                                                                                                                                                                                                                                                                                                                                                                                                                                                                                                                                                                                                                                                                                                                                                                                                                                                                                                                                                                                                                                                                                                                                                                                                                                                                                                                                                                                                                                                                                                                                                                                                                                                                                                                                                                                                                                                |                          | seusemin                                                                            | Trip - Chri                |            |
| Dive/Site detail                                | s                                        |                                                                                                                                                                                                                                                                                                                                                                                                                                                                                                                                                                                                                                                                                                                                                                                                                                                                                                                                                                                                                                                                                                                                                                                                                                                                                                                                                                                                                                                                                                                                                                                                                                                                                                                                                                                                                                                                                                                                                                                                                                                                                                                                |                          |                                                                                     |                            | Du         |
| Site name d                                     | A Housel C                               | Sour                                                                                                                                                                                                                                                                                                                                                                                                                                                                                                                                                                                                                                                                                                                                                                                                                                                                                                                                                                                                                                                                                                                                                                                                                                                                                                                                                                                                                                                                                                                                                                                                                                                                                                                                                                                                                                                                                                                                                                                                                                                                                                                           |                          | Date of dive: 19                                                                    | dd / 05 mm /               | 17 m       |
| Claineral Incating                              | 1                                        | -                                                                                                                                                                                                                                                                                                                                                                                                                                                                                                                                                                                                                                                                                                                                                                                                                                                                                                                                                                                                                                                                                                                                                                                                                                                                                                                                                                                                                                                                                                                                                                                                                                                                                                                                                                                                                                                                                                                                                                                                                                                                                                                              |                          | Start of dive:                                                                      | 12:22                      | (241x)     |
| Cize                                            | peninsula,                               | Cornwill                                                                                                                                                                                                                                                                                                                                                                                                                                                                                                                                                                                                                                                                                                                                                                                                                                                                                                                                                                                                                                                                                                                                                                                                                                                                                                                                                                                                                                                                                                                                                                                                                                                                                                                                                                                                                                                                                                                                                                                                                                                                                                                       |                          | Dive duration:                                                                      | 45                         | (mins)     |
|                                                 |                                          |                                                                                                                                                                                                                                                                                                                                                                                                                                                                                                                                                                                                                                                                                                                                                                                                                                                                                                                                                                                                                                                                                                                                                                                                                                                                                                                                                                                                                                                                                                                                                                                                                                                                                                                                                                                                                                                                                                                                                                                                                                                                                                                                |                          | Sea temperature:                                                                    | 12                         | Po         |
| Position (degree                                | s and decimal minutes                    | THE RESERVE OF THE PERSON NAMED IN COLUMN 2 IS NOT THE PERSON NAME | agental and recommendate | Underwater visibility:                                                              | 10                         | m          |
|                                                 | Latitude                                 | Longitude                                                                                                                                                                                                                                                                                                                                                                                                                                                                                                                                                                                                                                                                                                                                                                                                                                                                                                                                                                                                                                                                                                                                                                                                                                                                                                                                                                                                                                                                                                                                                                                                                                                                                                                                                                                                                                                                                                                                                                                                                                                                                                                      | WorE                     | Drift dive?                                                                         |                            | yes/no     |
| Centre of site                                  | 49 57,415                                | 005° (1 ,007                                                                                                                                                                                                                                                                                                                                                                                                                                                                                                                                                                                                                                                                                                                                                                                                                                                                                                                                                                                                                                                                                                                                                                                                                                                                                                                                                                                                                                                                                                                                                                                                                                                                                                                                                                                                                                                                                                                                                                                                                                                                                                                   | w.                       | Night dive?                                                                         |                            | yes/no     |
| For drift dives<br>From<br>To                   |                                          | α .                                                                                                                                                                                                                                                                                                                                                                                                                                                                                                                                                                                                                                                                                                                                                                                                                                                                                                                                                                                                                                                                                                                                                                                                                                                                                                                                                                                                                                                                                                                                                                                                                                                                                                                                                                                                                                                                                                                                                                                                                                                                                                                            |                          | Did you or your budd<br>photographs<br>video toxings                                | ly take any of the         | following? |
| Or OS Grid Ref<br>Position derived<br>GPS Chart |                                          | GPS Delu<br>coing (WGS8)                                                                                                                                                                                                                                                                                                                                                                                                                                                                                                                                                                                                                                                                                                                                                                                                                                                                                                                                                                                                                                                                                                                                                                                                                                                                                                                                                                                                                                                                                                                                                                                                                                                                                                                                                                                                                                                                                                                                                                                                                                                                                                       | m (circle)<br>080838     | specimens<br>seaweeds for pro-                                                      | TOTAL<br>TOTAL             | Ans (2)    |
| mod exposed D<br>Max tidal stream               |                                          | etate Denotion                                                                                                                                                                                                                                                                                                                                                                                                                                                                                                                                                                                                                                                                                                                                                                                                                                                                                                                                                                                                                                                                                                                                                                                                                                                                                                                                                                                                                                                                                                                                                                                                                                                                                                                                                                                                                                                                                                                                                                                                                                                                                                                 | Reved -                  | For the area surveys<br>the shallowest depth?<br>the deepest depth?                 | 7 (m) 21 be<br>(m) 29 m be | box        |
| 10tt 3-0                                        | N 1-3M                                   | <twi> <twi>v. w</twi></twi>                                                                                                                                                                                                                                                                                                                                                                                                                                                                                                                                                                                                                                                                                                                                                                                                                                                                                                                                                                                                                                                                                                                                                                                                                                                                                                                                                                                                                                                                                                                                                                                                                                                                                                                                                                                                                                                                                                                                                                                                                                                                                                    | pak-                     | Tidal correction to ch                                                              | sert datum                 | - m*       |
| Seabed summ                                     | ary                                      |                                                                                                                                                                                                                                                                                                                                                                                                                                                                                                                                                                                                                                                                                                                                                                                                                                                                                                                                                                                                                                                                                                                                                                                                                                                                                                                                                                                                                                                                                                                                                                                                                                                                                                                                                                                                                                                                                                                                                                                                                                                                                                                                |                          |                                                                                     |                            |            |
| a) Bedrood<br>larges<br>b) Many<br>propo        | no oto<br>de + buildes<br>, hisdords . , | with co                                                                                                                                                                                                                                                                                                                                                                                                                                                                                                                                                                                                                                                                                                                                                                                                                                                                                                                                                                                                                                                                                                                                                                                                                                                                                                                                                                                                                                                                                                                                                                                                                                                                                                                                                                                                                                                                                                                                                                                                                                                                                                                        | owiec s                  | res or apocles, a Anythernol patches. 15.  Shout - coll once (one much me, Some hum | tup of da                  | ourses?    |

# Marine Recorder Online

# Data flow

#### **Automated flow**

To public-facing front end
To DASSH (data archive)
To data portals (e.g.
NBN, GBIF)

Nightly updates!

Marine topics embedded throughout

Populations trends for benthic species